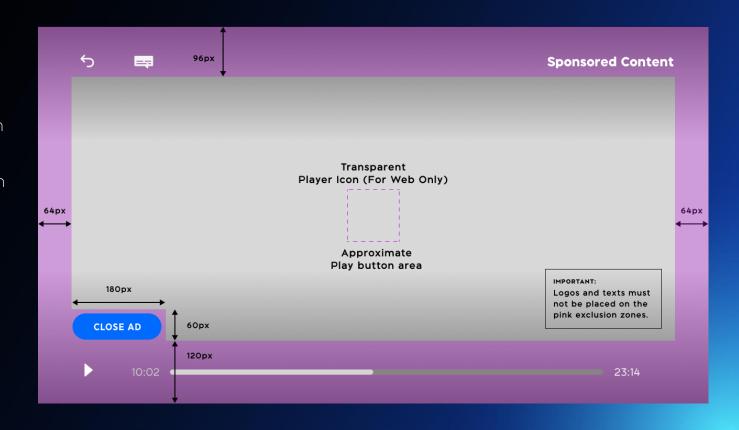

## **Tech Specs**

- 1280x720
- Static only
- 150kbs file size limit (compressed image files will retain image quality)
- IMPORTANT: Logos and text must not be placed within the pink exclusion zones
- Creative must have a full colour/image background i.e no transparent backgrounds
- The transparent player icon appears on Desktop only inventory, it is not visible on Connected TV inventory
- The Ad on Pause format is non-clickable due to it displaying in a paused environment
- Unfortunately, we cannot accept impression trackers for the Ad on Pause format