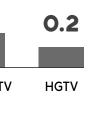

#### PEAK AUDIENCES M 18 - 39

2.5 1.9 AVERAGE RATING 1.7 0.9 0.3 TVNZ DUKE BRAVO PRIME CHOICE MAORI TV NETWORK NETWORK NETWORK ΤV

Source 1: Nielsen TAM, Consolidated, 1/7/21-31/12/21, TVNZ DUKE\*, M18-39, Ranked by AUD. Source 2: Source 2: Nielsen TAM; Consolidated; Jul-Dec 21; AP5+; TVNZ Duke\*; Cume reach (OOO's); Genre = Movies

Source: Nielsen TAM, consolidated data, TVNZ DUKE Network, Bravo Network, PRIME Network, Choice TV, HGTV, Maori TV, excl core channels, 1/7/21-31/12/21, M18-39, AUD, Peak time 18:00-22:30.