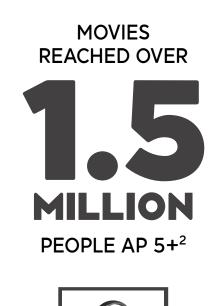

#### SPORTING EVENTS ON DUKE REACHED

#### **DUKE TOP SHOWS** DRIVEN BY MOVIES M18-39<sup>1</sup> JULY - DEC 21

- American Pie 2
- *2* 9/11: Control The Skies
- Outbreak 3

**REACHES OVER** 

VIEWERS EVERY MONTH<sup>2</sup>

388,600

AVERAGE WEEKLY

REACH AP25-54<sup>3</sup>

MILLION

- **4** Disaster Movie
- **5** Drug Wars
- 6 Hollow Man
- 7 Enter The Dragon
- Deck The Halls 8
- 9 Travel Man (R)
- **10** Mr Pickles