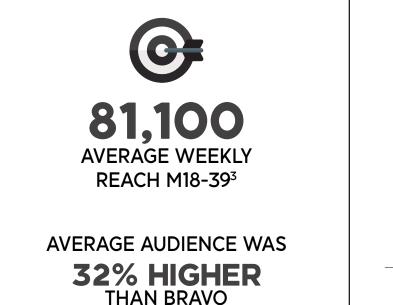

#### NZ'S #4 CHANNEL M18-39

47% HIGHER THAN PRIME **178% HIGHER** THAN CHOICE TV<sup>1</sup>

Source 1: Nielsen TAM, Consolidated, 1/7/21-31/12/21, TVNZ DUKE vs FTA and Sky Network channels, Network Channels Where Avaialable, M18-39, AUD%. Source 2: Nielsen TAM; Consolidated; Jul-Dec 21; AP5+; TVNZ Duke Network; Average Monthly Cume reach (OOO's). Source 3: Nielsen TAM; Consolidated; Males 18-39, AP25-54; 4/7/21-1/1/22; TVNZ Duke Network; Average Weekly Cume reach (OOO's).