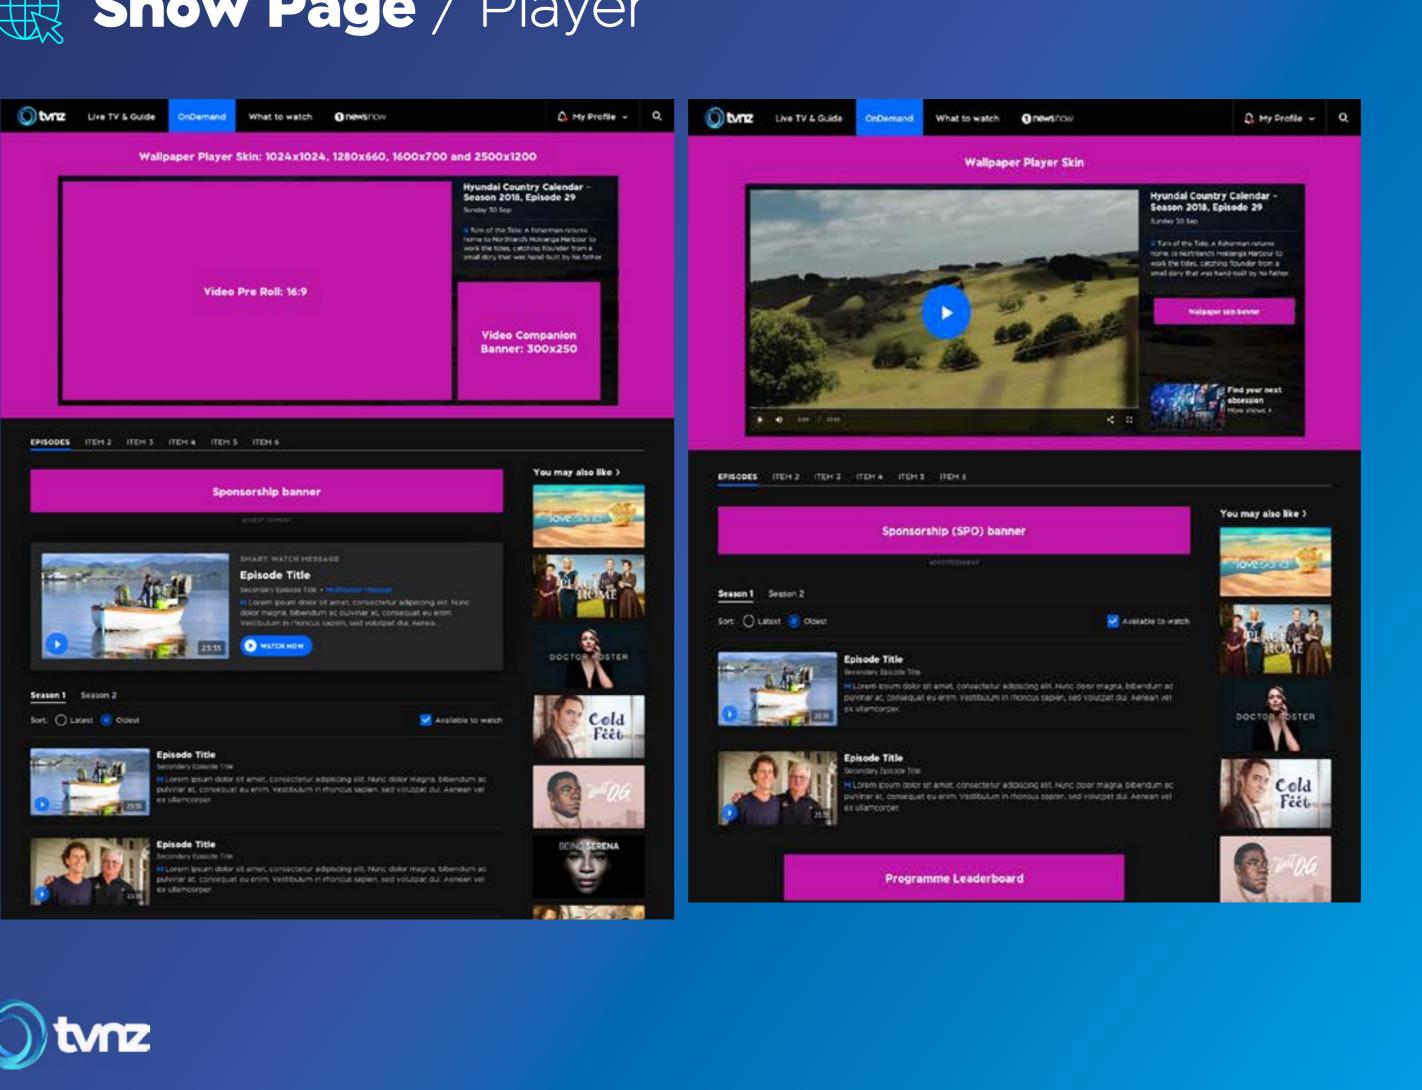

## Show Page / Player

#### WALLPAPER PLAYER SKIN

1024 x 1024 px, jpg/png, 500kb max 1280 x 660 px, jpg/png, 500kb max 1600 x 700 px, jpg/png, 500kb max 2500 x 1200 px, jpg/png, 900kb max

\*No key imagery or text to be used in the background as wallpaper skin scales depending on the size of the screen the viewer is using to watch content. This placement should be treated like 'wallpaper' and not used for any key messaging of hero imaging. In some instances, approximately 20% of the border of the skin may be cut off based on viewers screen size due to the sites responsive design

\*\*The show title sits in the top half of the image. Please use a background colour that will work with white text.

#### PLAYER SKIN BANNER

300 x 50 px, jpg/png, 150kb max

#### **PROGRAMME LEADERBOARD**

728 x 90 px gif/jpg/png or 3rd party hosted HTML5. 150kb max

#### **VIDEO PRE-ROLL**

1280x720 video resolution

Please refer to our TVNZ video specs HERE

#### **VIDEO COMPANION BANNER**

300 x 250 px gif/jpg/png or 3rd party hosted HTML5, 150k max

#### SPONSORSHIP BANNER

2200 x 200 px (retina), jpg/png, 200kb max 640 x 100 px (retina), jpg/png, 200kb max

Note: The sponsorship banner responsively scales based on the screen the viewer is using to watch content. These two sizes cover all devices.