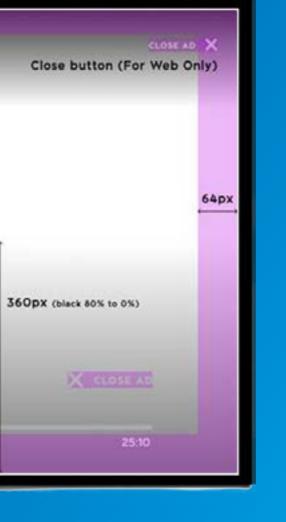

#### **AD ON PAUSE**

- 1280 x 720 px, jpg/png/gif (static only), 150kb max
- The Ad on Pause is not able to be third party ad served or tracked using an impression tracker
- This ad unit is non-clickable

#### AD ON PAUSE

 $\triangleright$ 

- 1280 x 720 px, jpg/png/gif (static only), 150kb max
- The Ad on Pause is not able to be third party ad served or tracked using an impression tracker
- This ad unit is non-clickable