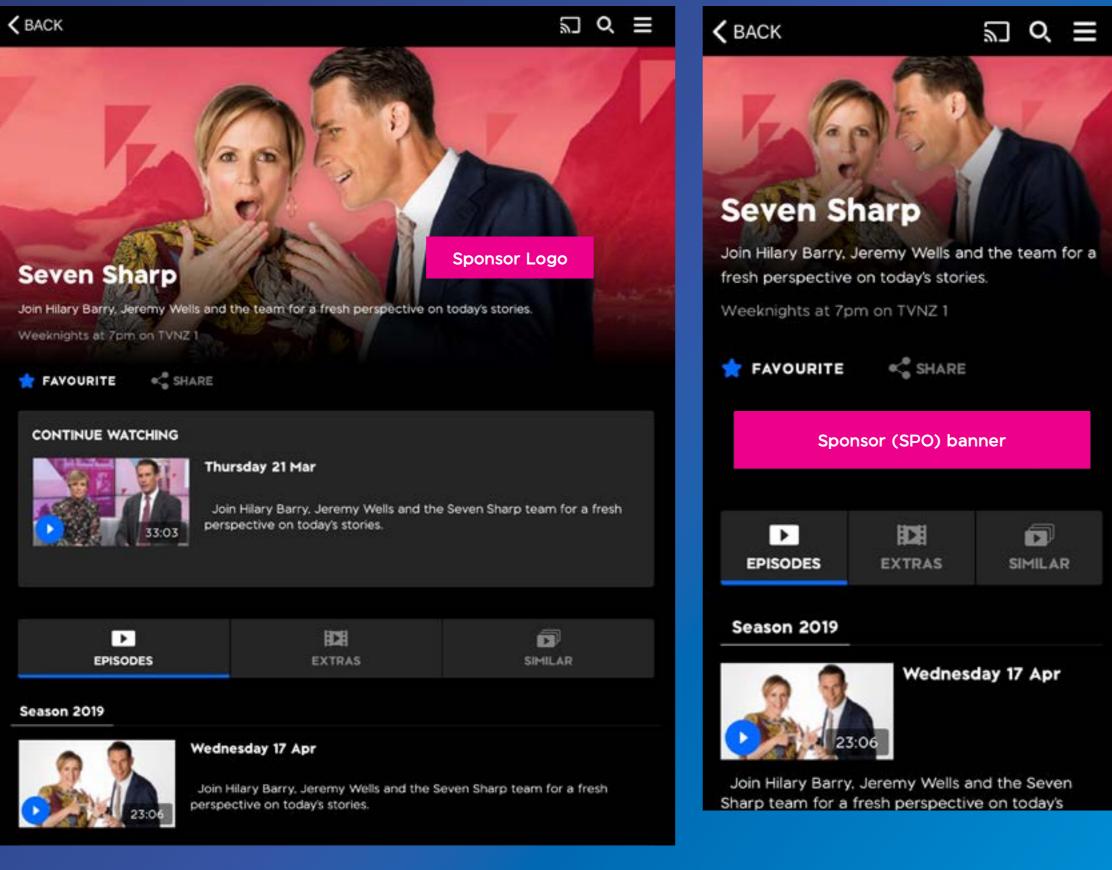

## Show Page / Episodes

#### PRIMARY SPONSOR LOGO

Maximum Landscape Dimensions: 400 (w) x 100 (h) px (preferred orientation), transparent png, 100kb max

Maximum Portrait Dimensions: 200 (w) x 160 (h) px, image centre aligned, transparent png, 100kb max

Note: Sponsor logo is clickable to sponsor landing page on web only.

#### SPONSORSHIP BANNER

2200 x 200 px (retina), jpg/png/gif (animated gif accepted), 200kb max

#### SPONSORSHIP BANNER

640 x 100 px (retina), jpg/png/gif (animated gif accepted), 100kb max

#### **PROGRAMME RECTANGLE (MREC)**

300 x 250 px, gif/jpg/png or 3rd party hosted HTML5, 150kb max

#### **SPONSORSHIP FOOTER LOGO**

1152 x 648 px, png. 100kb max