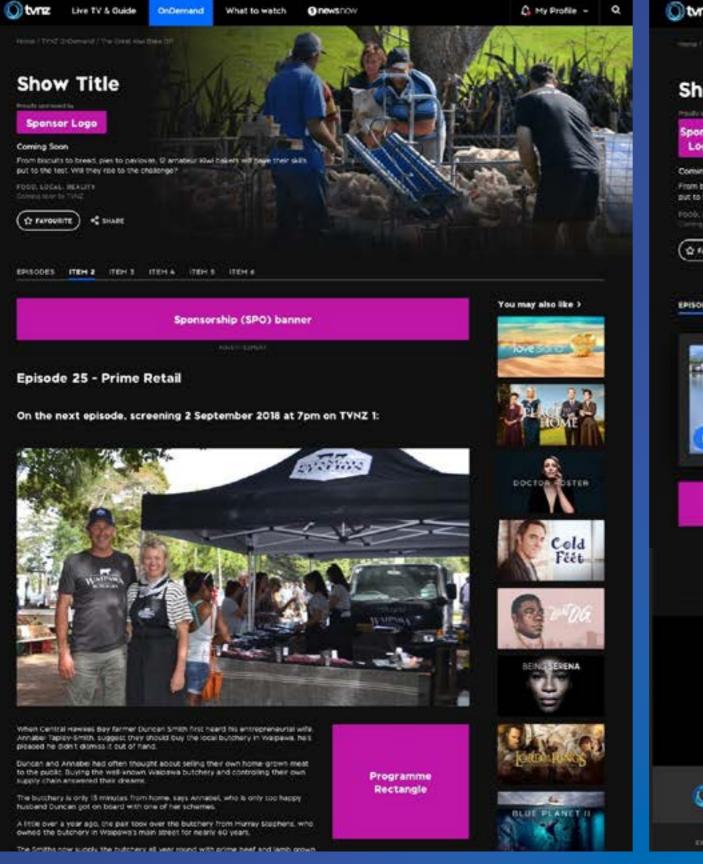

#### PRIMARY SPONSOR LOGO

Maximum Landscape Dimensions: 400 (w) x 100 (h) px (preferred orientation), transparent png, 100kb max

Maximum Portrait Dimensions: 200 (w) x 160 (h) px, image centre aligned, transparent png, 100kb max

Note: Sponsor logo is clickable to sponsor landing page on web only.

#### SPONSORSHIP BANNER

2200 x 200 px (retina), jpg/png/gif (animated gif accepted), 200kb max

#### **PROGRAMME RECTANGLE (MREC)**

300 x 250 px, gif/jpg/png or 3rd party hosted HTML5, 150kb max

#### **SPONSORSHIP FOOTER LOGO**

1152 x 648 px, png. 100kb max