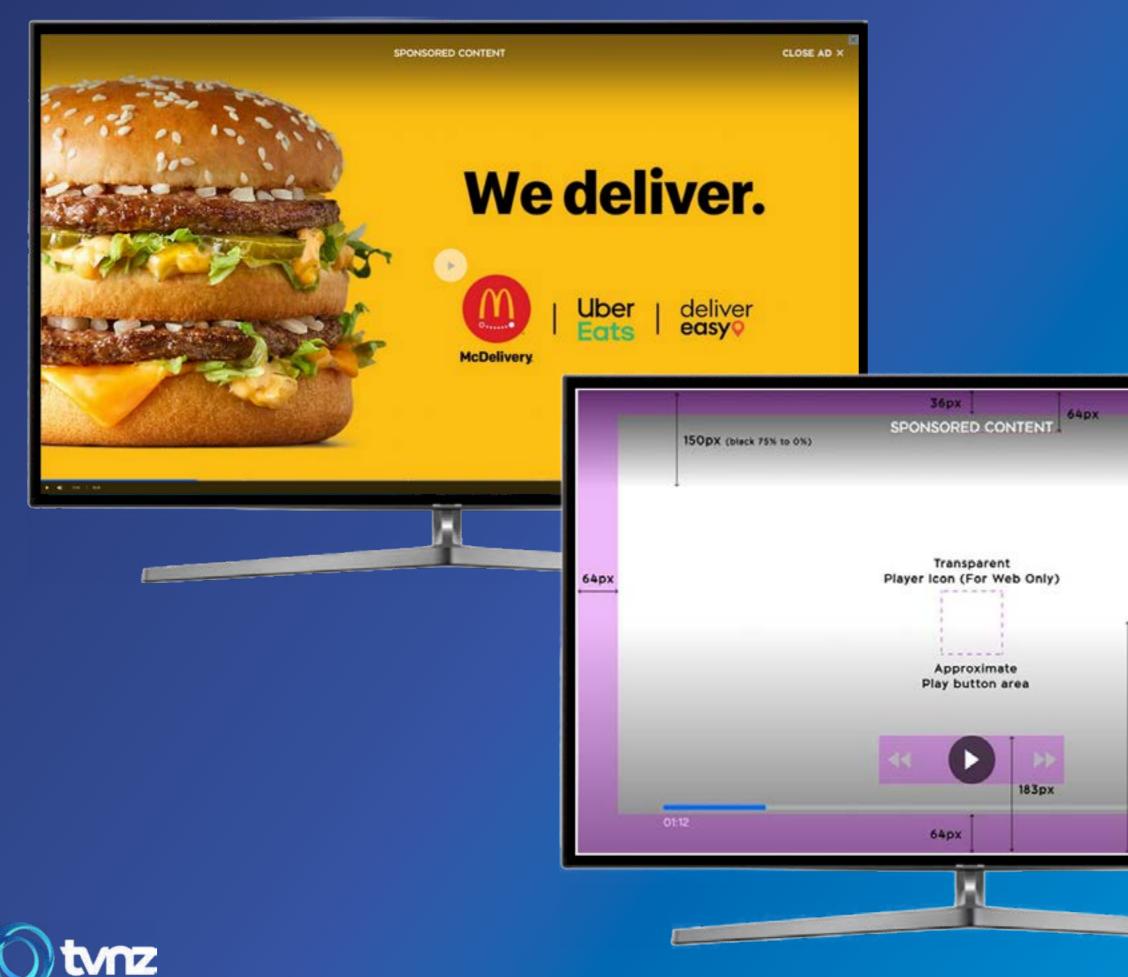

#### **AD ON PAUSE**

- 1280 x 720 px, jpg/png/gif (static only), 150kb max
- The Ad on Pause is not able to be third party ad served or tracked using an impression tracker
- This ad unit is non-clickable

#### AD ON PAUSE

 $\triangleright$ 

- 1280 x 720 px, jpg/png/gif (static only), 150kb max
- The Ad on Pause is not able to be third party ad served or tracked using an impression tracker
- This ad unit is non-clickable