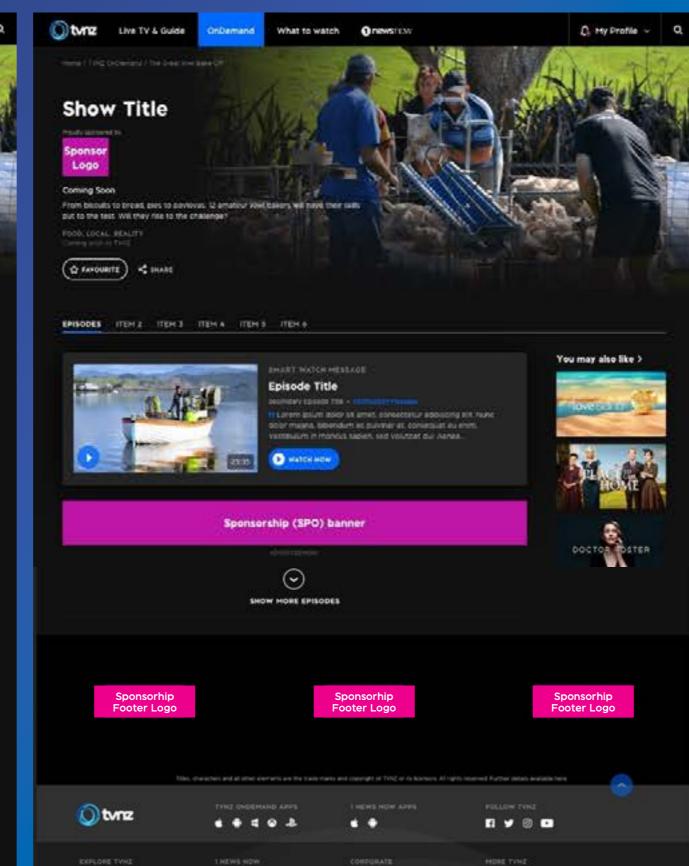

#### PRIMARY SPONSOR LOGO

Maximum Landscape Dimensions: 400 (w) x 100 (h) px (preferred orientation), transparent png, 100kb max

Maximum Portrait Dimensions: 200 (w) x 160 (h) px, image centre aligned, transparent png, 100kb max

Note: Sponsor logo is clickable to sponsor landing page on web only.

#### SPONSORSHIP BANNER

2200 x 200 px (retina), jpg/png/gif (animated gif accepted), 200kb max

#### **SPONSORSHIP FOOTER LOGO**

1152 x 648 px, png. 100kb max

#### SPONSORSHIP BANNER

2200 x 200 px (retina), jpg/png, 200kb max 640 x 100 px (retina), jpg/png, 200kb max

Note: The sponsorship banner responsively scales based on the screen the viewer is using to watch content. These two sizes cover all devices.