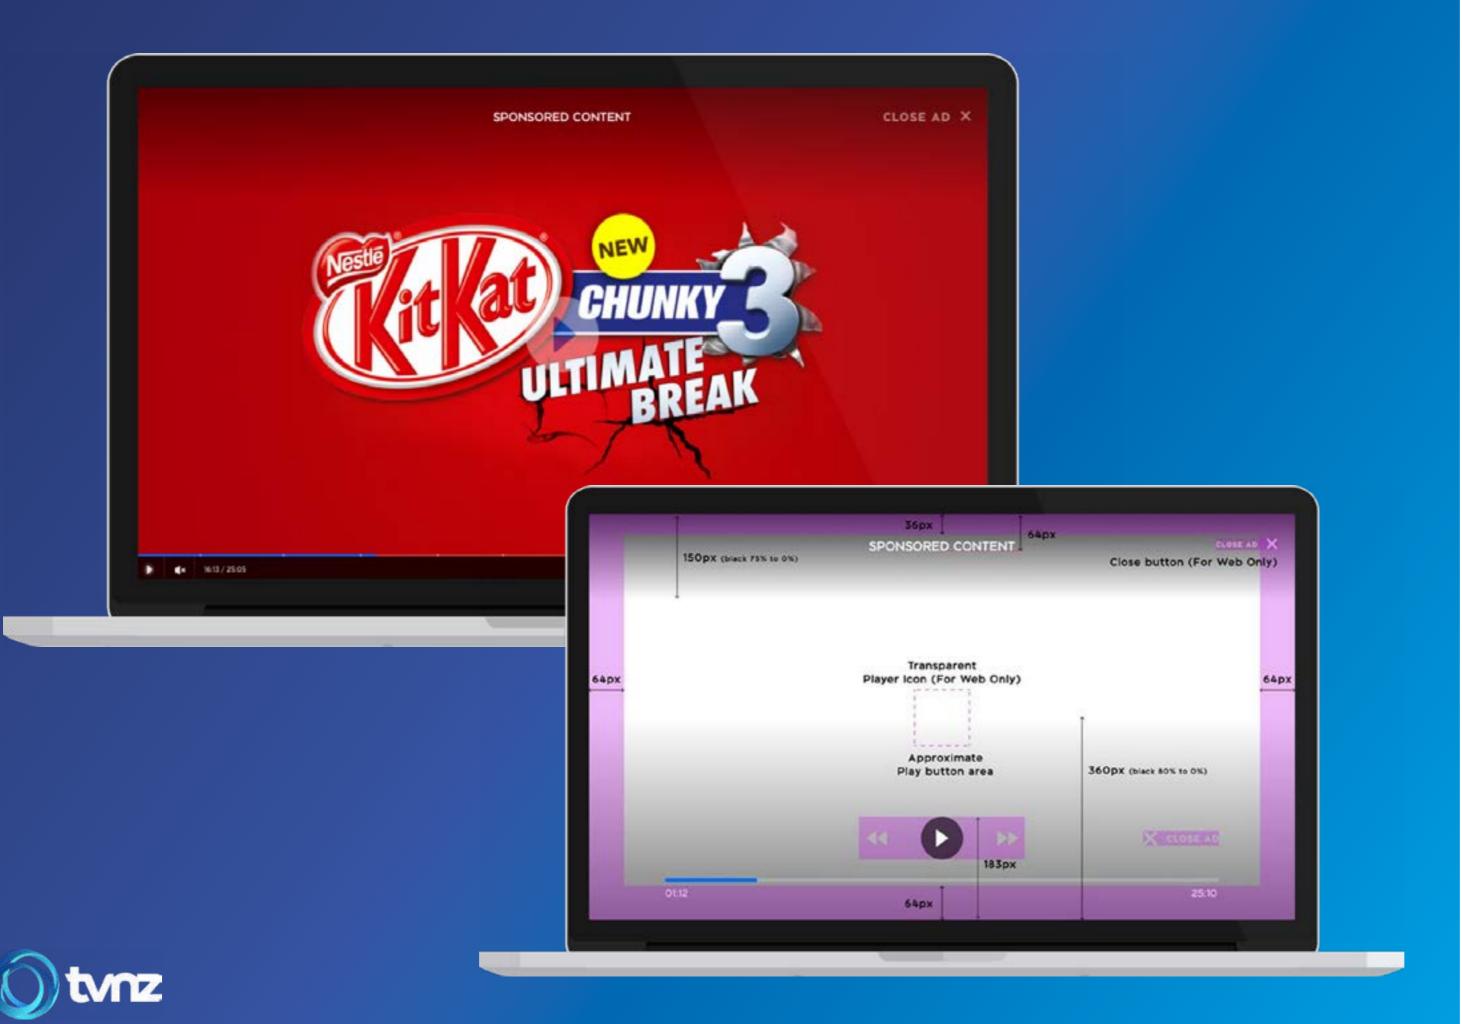

#### **AD ON PAUSE**

- 1280 x 720 px, jpg/png/gif (static only), 150kb max
- The Ad on Pause is not able to be third party ad served or tracked using an impression tracker
- This ad unit is non-clickable

Please consider player controls during the creative design process. Please reach out to your Project Manager or Business Manager for these guidelines

Mobile & Tablet Apps

**IOS & ANDROID** 