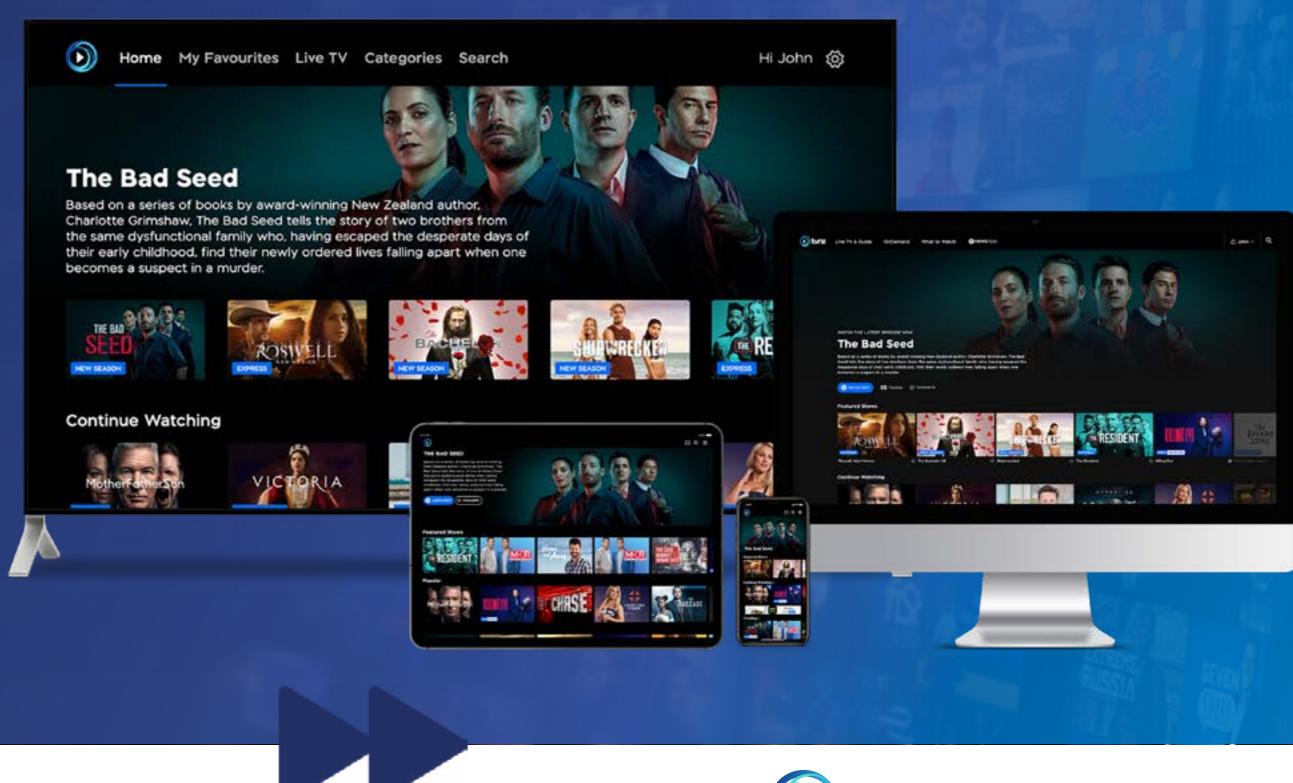

#### **BIG SCREEN**

TVNZ OnDemand accessed via a Connected TV

Includes: Smart TVs, Gaming Consoles, Chromecast and Freeview

Web **DESKTOP, MOBILE, TABLET** 

### TVNZ OnDemand accessed via the website, rather than through an app.

Please consider player controls during the creative design process. Please reach out to your Project Manager or Business Manager for these guidelines

Mobile & Tablet Apps

**IOS & ANDROID** 

### TVNZ OnDemand accessed via iOS and Android apps on a mobile device