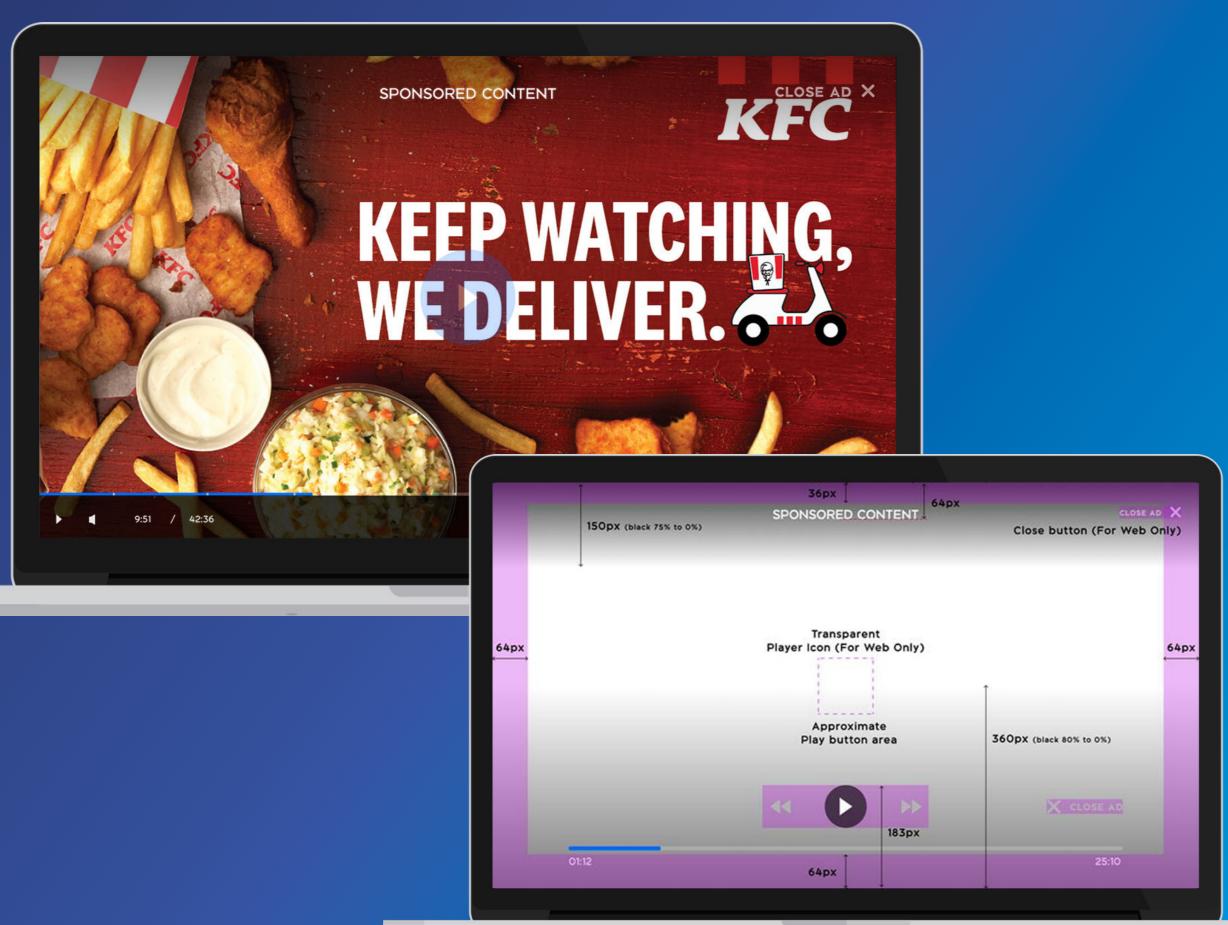

#### **VIDEO PRE-ROLL**

Preferred: 1920x1080 Accepted: 1280x720

Please refer to our TVNZ video

specs <u>HERE</u>

#### **AD ON PAUSE**

- 1280 x 720 px, jpg/png/gif (static only), 150kb max
- The Ad on Pause is not able to be third party ad served or tracked using an impression tracker
- This ad unit is non-clickable

Please consider player controls during the creative design process. Please reach out to your Project Manager or Business Manager for these guidelines