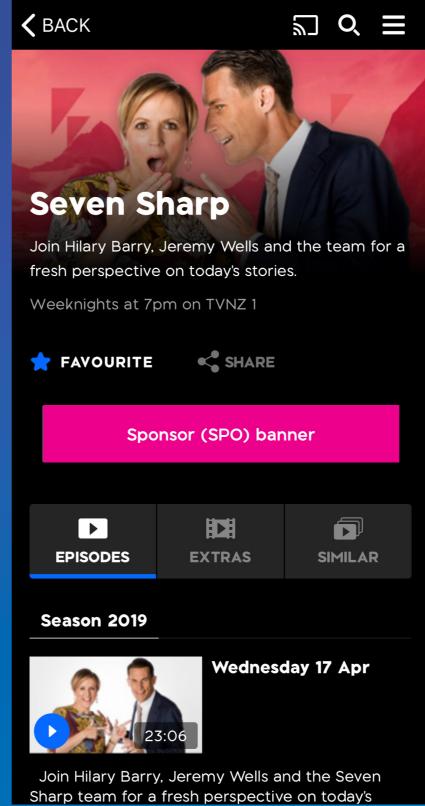

### Show Page / Episodes

#### PRIMARY SPONSOR LOGO

Maximum Landscape Dimensions: 400 (w) x 100 (h) px (preferred orientation), transparent png, 100kb max

Maximum Portrait Dimensions: 200 (w) x 160 (h) px, image centre aligned, transparent png, 100kb max

Note: Sponsor logo is clickable to sponsor landing page on web only.

#### SPONSORSHIP BANNER

2200 x 200 px (retina), jpg/png/gif (animated gif accepted), 200kb max

#### SPONSORSHIP BANNER

640 x 100 px (retina), jpg/png/gif (animated gif accepted), 100kb max