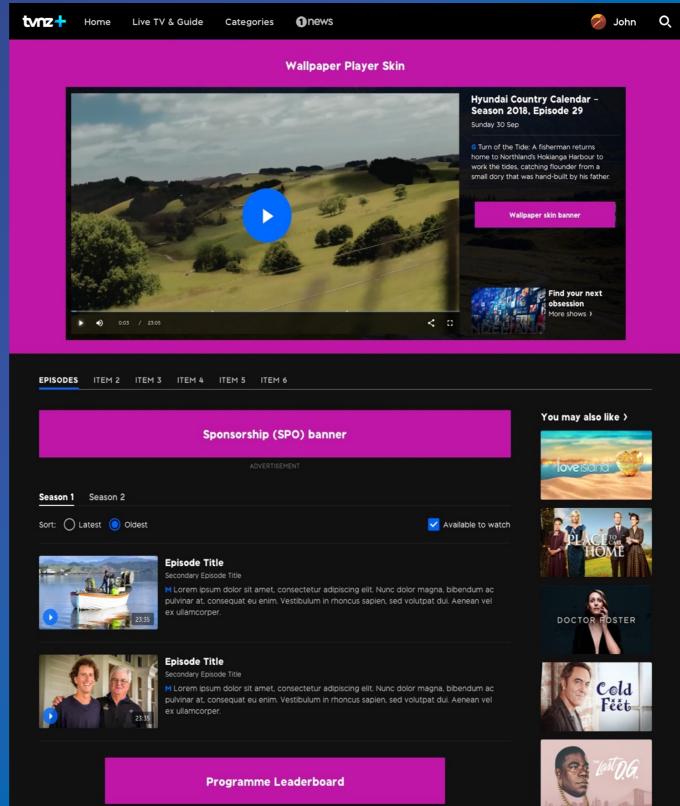

## Show Page / Player

#### WALLPAPER PLAYER SKIN

1024 x 1024 px, jpg/png, 500kb max 1280 x 660 px, jpg/png, 500kb max 1600 x 700 px, jpg/png, 500kb max 2500 x 1200 px, jpg/png, 900kb max

\*No key imagery or text to be used in the background as wallpaper skin scales depending on the size of the screen the viewer is using to watch content. This placement should be treated like 'wallpaper' and not used for any key messaging of hero imaging. In some instances, approximately 20% of the border of the skin may be cut off based on viewers screen size due to the sites responsive design

\*\*The show title sits in the top half of the image. Please use a background colour that will work with white text.

#### **PLAYER SKIN BANNER**

300 x 50 px, jpg/png, 150kb max

#### PROGRAMME LEADERBOARD

728 x 90 px gif/jpg/png or 3rd party hosted HTML5. 150kb max