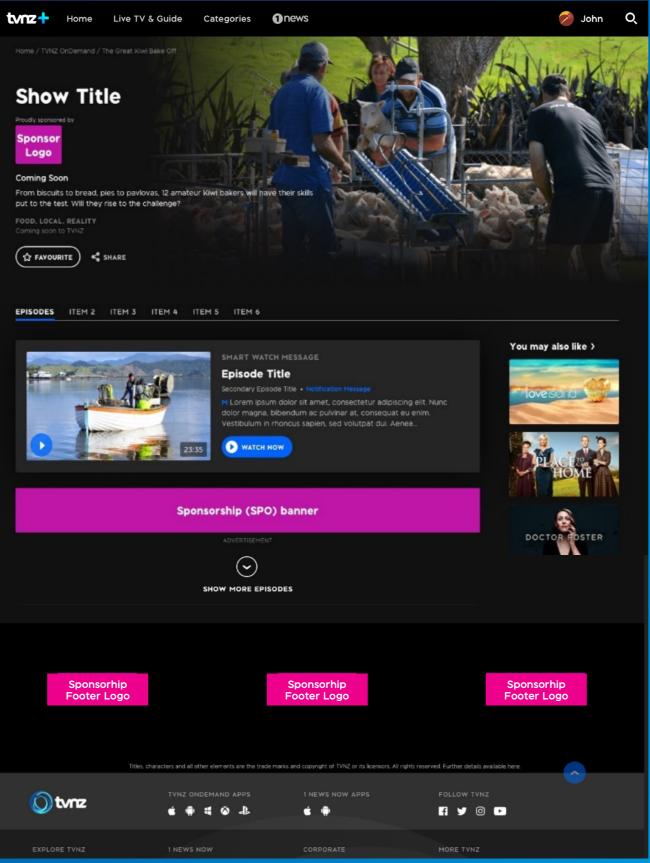

### Show Page / Episodes

#### PRIMARY SPONSOR LOGO

Maximum Landscape Dimensions: 400 (w) x 100 (h) px (preferred orientation), transparent png, 100kb max

Maximum Portrait Dimensions: 200 (w) x 160 (h) px, image centre aligned, transparent png, 100kb max

#### SPONSORSHIP BANNER

2200 x 200 px (retina), jpg/png/gif (animated gif accepted), 200kb max

#### SPONSORSHIP FOOTER LOGO

1152 x 648 px, png. 100kb max