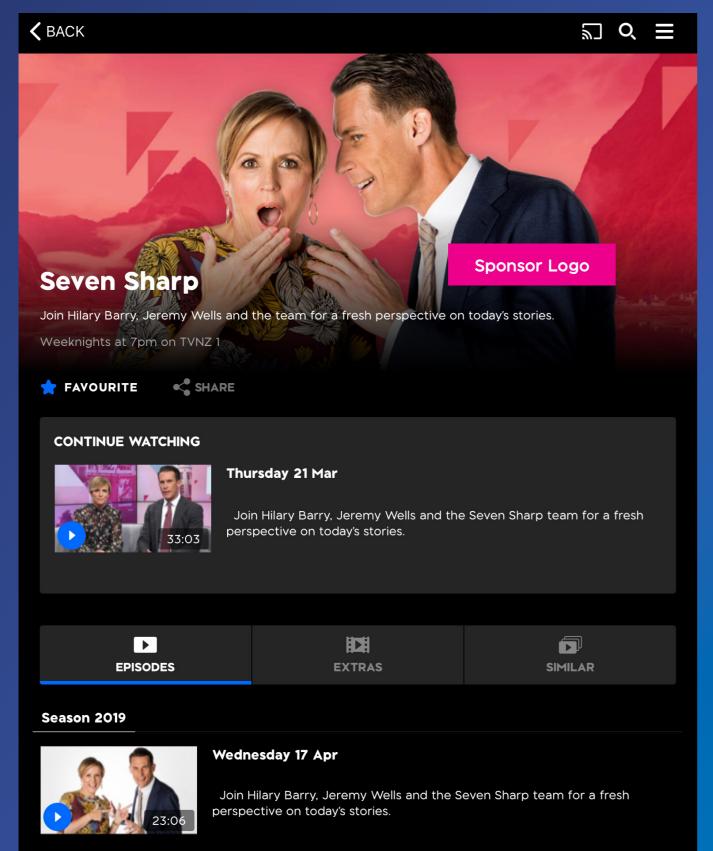

### Show Page / Episodes

#### PRIMARY SPONSOR LOGO

Maximum Landscape Dimensions: 400 (w) x 100 (h) px (preferred orientation), transparent png, 100kb max

Maximum Portrait Dimensions: 200 (w) x 160 (h) px, image centre aligned, transparent png, 100kb max

Note: Sponsor logo is clickable to sponsor landing page on web only.

#### SPONSORSHIP BANNER

2200 x 200 px (retina), jpg/png/gif (animated gif accepted), 200kb max

#### SPONSORSHIP BANNER

640 x 100 px (retina), jpg/png/gif (animated gif accepted), 100kb max