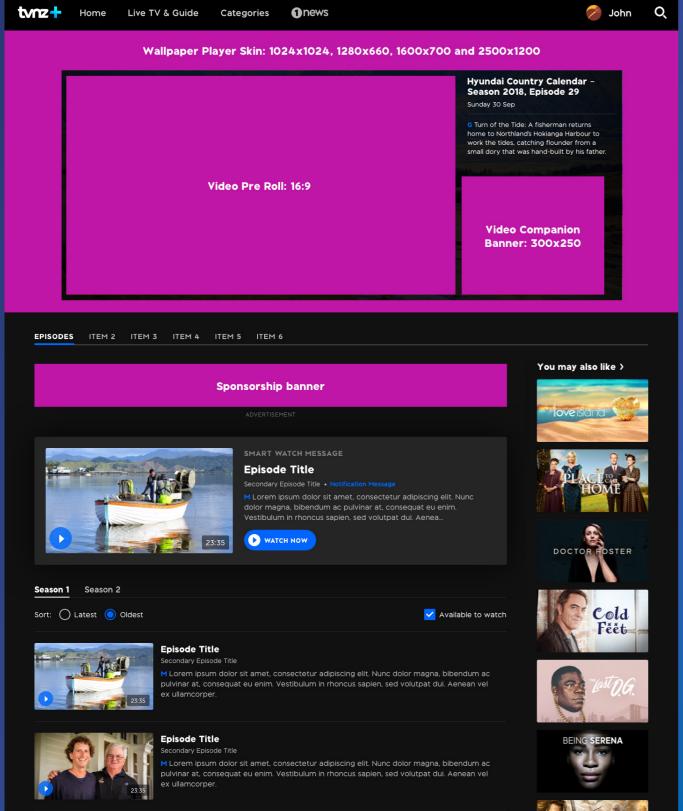

## Show Page / Player

#### WALLPAPER PLAYER SKIN

1024 x 1024 px, jpg/png, 500kb max 1280 x 660 px, jpg/png, 500kb max 1600 x 700 px, jpg/png, 500kb max 2500 x 1200 px, jpg/png, 900kb max

\*No key imagery or text to be used in the background as wallpaper skin scales depending on the size of the screen the viewer is using to watch content. This placement should be treated like 'wallpaper' and not used for any key messaging of hero imaging. In some instances, approximately 20% of the border of the skin may be cut off based on viewers screen size due to the sites responsive design

\*\*The show title sits in the top half of the image. Please use a background colour that will work with white text.

#### **PLAYER SKIN BANNER**

300 x 50 px, jpg/png, 150kb max

#### PROGRAMME LEADERBOARD

728 x 90 px gif/jpg/png or 3rd party hosted HTML5. 150kb max

#### **VIDEO PRE-ROLL**

Preferred: 1920x1080 Accepted: 1280x720

Please refer to our TVNZ video

specs <u>HERE</u>

#### **VIDEO COMPANION BANNER**

300 x 250 px gif/jpg/png or 3rd party hosted HTML5, 150k max

#### SPONSORSHIP BANNER

2200 x 200 px (retina), jpg/png, 200kb max 640 x 100 px (retina), jpg/png, 200kb max

Note: The sponsorship banner responsively scales based on the screen the viewer is using to watch content. These two sizes cover all devices.