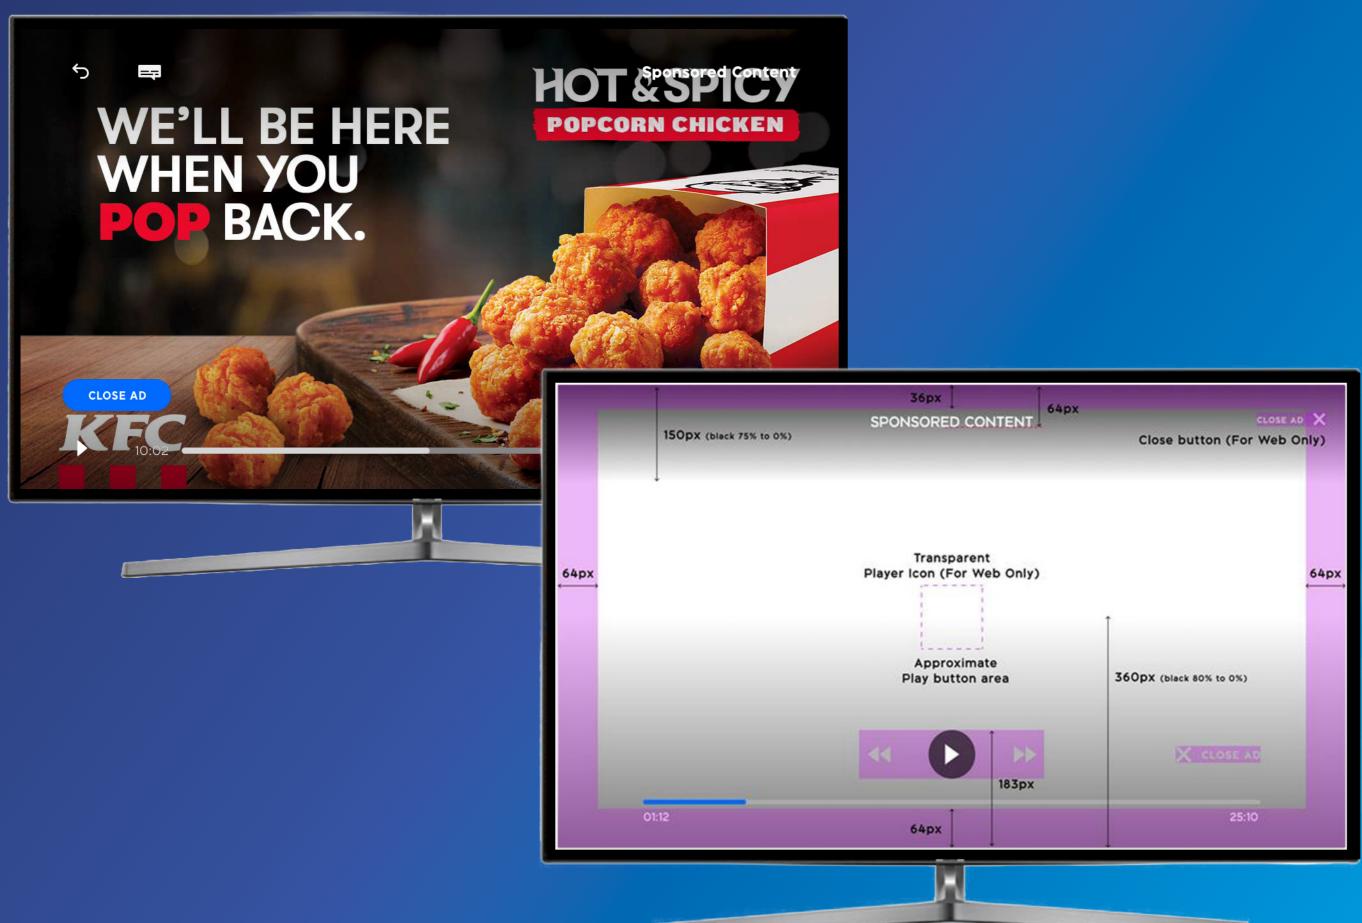

#### **AD ON PAUSE**

- 1280 x 720 px, jpg/png/gif (static only), 150kb max
- The Ad on Pause is not able to be third party ad served or tracked using an impression tracker
- This ad unit is non-clickable

Please consider player controls during the creative design process. Please reach out to your Project Manager or Business Manager for these guidelines