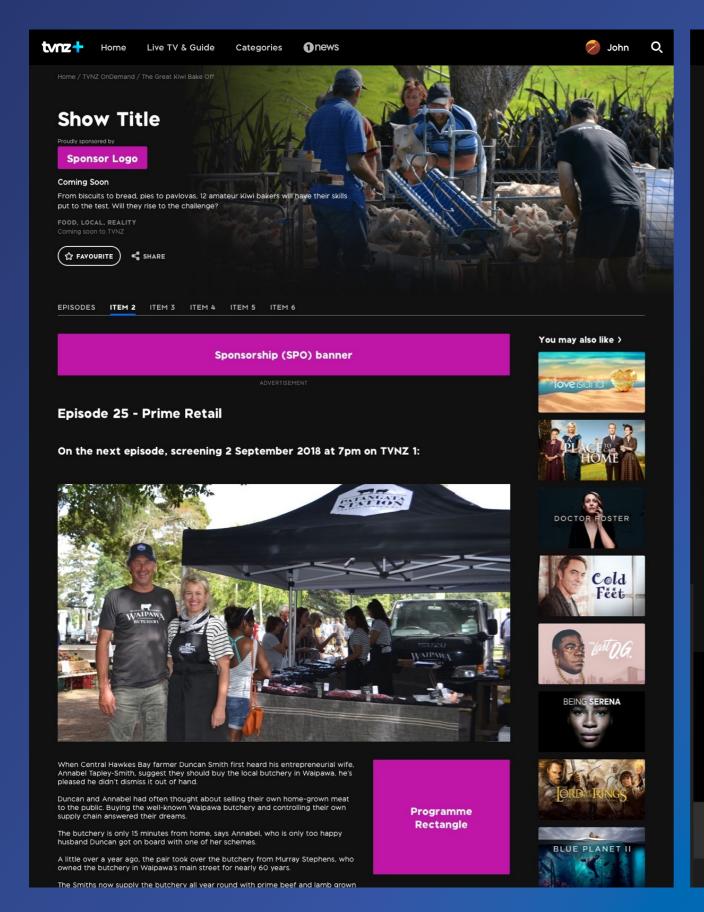

### Show Page / Episodes

#### PRIMARY SPONSOR LOGO

Maximum Landscape Dimensions: 400 (w) x 100 (h) px (preferred orientation), transparent png, 100kb max

Maximum Portrait Dimensions: 200 (w) x 160 (h) px, image centre aligned, transparent png, 100kb max

#### SPONSORSHIP BANNER

2200 x 200 px (retina), jpg/png/gif (animated gif accepted), 200kb max

#### PROGRAMME RECTANGLE (MREC)

300 x 250 px, gif/jpg/png or 3rd party hosted HTML5, 150kb max

#### SPONSORSHIP FOOTER LOGO

1152 x 648 px, png. 100kb max