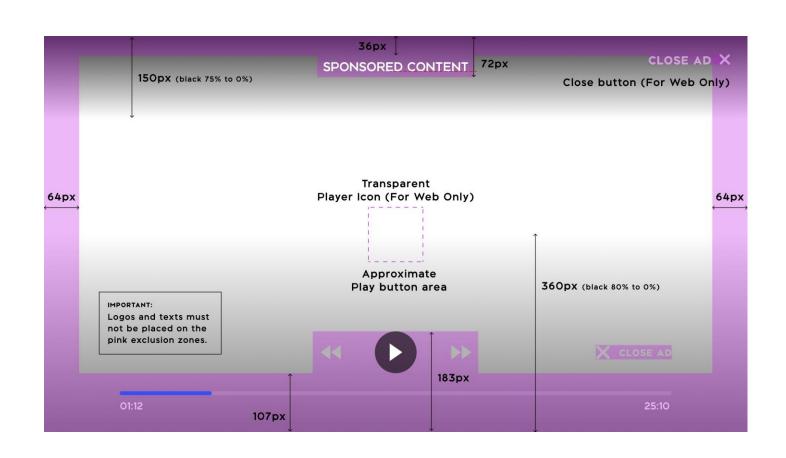

## Ad on Pause Connected TV & Desktop Web

The following specs have been configured to cover both the Connected TV and Desktop Web experience. For specs specific to CTV or Desktop Web please contact your Business Manager

## **Tech Specs**

- 1280x720
- Static only
- 150kbs file size limit (compressed image files will retain image quality)
- IMPORTANT: Logos and text must <u>not</u> be placed within the pink exclusion zones
- Creative must have a full colour/image background i.e no transparent backgrounds
- The transparent player icon appears on Desktop only inventory, it is not visible on Connected TV inventory
- The Ad on Pause format is non-clickable due to it displaying in a paused environment
- Unfortunately we cannot accept impression trackers for the Ad on Pause format