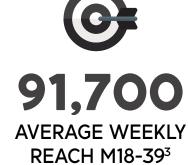

#### **NZ'S #4 CHANNEL M18-39**1

**AVERAGE WEEKLY** REACH AP25-54<sup>4</sup>

MOVIES

**REACHED OVER** 

**MILLION** 

PEOPLE AP 5+2

(D)

Source 1: Nielsen TAM, Consolidated, TVNZ DUKE Network vs. all released channels, AUD, 1/1/21-30/6/21, M18-39. All day and Peak. Source 2: Nielsen TAM, Consolidated, TVNZ DUKE Network, average monthly reach, 1/1/21-30/6/21, AP5+. All day. Source 3: Source: Nielsen TAM, Consolidated, TVNZ DUKE Network, average weekly reach, 3/1/21-3/7/21, M18-39. All day. Source 4: Nielsen TAM, Consolidated, TVNZ DUKE Network, average weekly reach, 3/1/21-3/7/21, AP25-54. All day. Source 5: Nielsen TAM, Consolidated, TVNZ DUKE, PRIME, & Bravo Networks, AUD%, 1/1/21-30/6/21, M18-39, Peak (18:00-22:29).