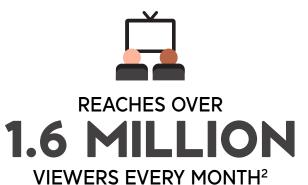

#### **NZ'S #4 CHANNEL M18-39**1

**AVERAGE WEEKLY** REACH AP25-54<sup>4</sup>

MOVIES

**REACHED OVER** 

**MILLION** 

PEOPLE AP 5+2

(D)

Source 1: Nielsen TAM, Consolidated, TVNZ DUKE Network vs. all released channels, AUD, 1/1/21-30/6/21, M18-39. All day and Peak. Source 2: Nielsen TAM, Consolidated, TVNZ DUKE Network, average monthly reach, 1/1/21-30/6/21, AP5+. All day. Source 3: Source: Nielsen TAM, Consolidated, TVNZ DUKE Network, average weekly reach, 3/1/21-3/7/21, M18-39. All day. Source 4: Nielsen TAM, Consolidated, TVNZ DUKE Network, average weekly reach, 3/1/21-3/7/21, AP25-54. All day. Source 5: Nielsen TAM, Consolidated, TVNZ DUKE, PRIME, & Bravo Networks, AUD%, 1/1/21-30/6/21, M18-39, Peak (18:00-22:29).