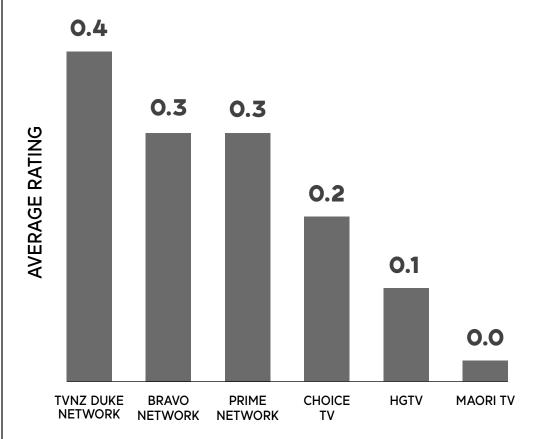

#### **DUKE IS THE HOME** OF YOUNG MALES

M18-39

Source: Nielsen TAM, consolidated data, TVNZ DUKE Network, Bravo Network, PRIME Network, Choice TV, HGTV, Maori TV, 1/1/21-30/6/21, M18-39, AUD %, Peak time 18:00-22:30.