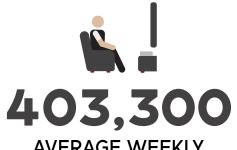

#### **NZ'S #4 CHANNEL M18-39**1

**AVERAGE WEEKLY** REACH AP25-54<sup>4</sup>

MOVIES

**REACHED OVER** 

**MILLION** 

PEOPLE AP 5+2

(D)

Source 1: Nielsen TAM, Consolidated, TVNZ DUKE Network vs. all released channels, AUD, 1/1/21-30/6/21, M18-39. All day and Peak. Source 2: Nielsen TAM, Consolidated, TVNZ DUKE Network, average monthly reach, 1/1/21-30/6/21, AP5+. All day. Source 3: Source: Nielsen TAM, Consolidated, TVNZ DUKE Network, average weekly reach, 3/1/21-3/7/21, M18-39. All day. Source 4: Nielsen TAM, Consolidated, TVNZ DUKE Network, average weekly reach, 3/1/21-3/7/21, AP25-54. All day. Source 5: Nielsen TAM, Consolidated, TVNZ DUKE, PRIME, & Bravo Networks, AUD%, 1/1/21-30/6/21, M18-39, Peak (18:00-22:29).