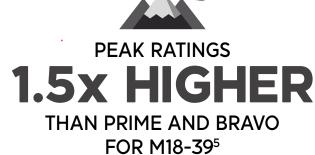

#### **NZ'S #4 CHANNEL M18-39**1

**AVERAGE WEEKLY** REACH AP25-54<sup>4</sup>

MOVIES

**REACHED OVER** 

**MILLION** 

PEOPLE AP 5+2

(D)

Source 1: Nielsen TAM, Consolidated, TVNZ DUKE Network vs. all released channels, AUD, 1/1/21-30/6/21, M18-39. All day and Peak. Source 2: Nielsen TAM, Consolidated, TVNZ DUKE Network, average monthly reach, 1/1/21-30/6/21, AP5+. All day. Source 3: Source: Nielsen TAM, Consolidated, TVNZ DUKE Network, average weekly reach, 3/1/21-3/7/21, M18-39. All day. Source 4: Nielsen TAM, Consolidated, TVNZ DUKE Network, average weekly reach, 3/1/21-3/7/21, AP25-54. All day. Source 5: Nielsen TAM, Consolidated, TVNZ DUKE, PRIME, & Bravo Networks, AUD%, 1/1/21-30/6/21, M18-39, Peak (18:00-22:29).