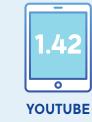

## **Co-Viewing**

More people watch together when you combine premium content and mass reach, with BVOD coming out higher for co-viewing than other online video platforms<sup>17</sup>

YouTube

NETFLIX

LIGHTBOX

hulu *sk*ygo

1.05

0

**BVOD** 

**Shows We Watched** 

Together (CTV) 14

4 1 NEWS SPECIAL: CORONAVIRUS UPDATE

**Shows We Watched Up Shows We Watched Alone** Close (Mobile)<sup>14</sup> (Desktop/Laptop)<sup>14</sup>