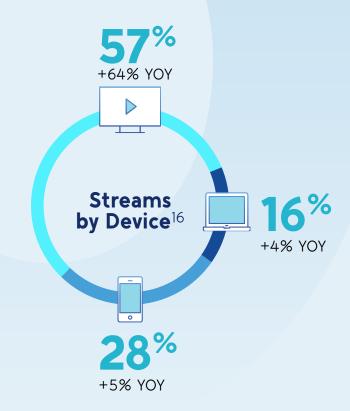

180mins **AVERAGE TIME SPENT VIEWING** PER USER PER WEEK<sup>8</sup>

Most Streamed Shows<sup>13</sup>

- 1 SHORTLAND STREET
- **2** HOME AND AWAY
- **3** FRIENDS
- **4** BLUEY
- **5** CORONATION STREET

**Most Popular** Local Shows