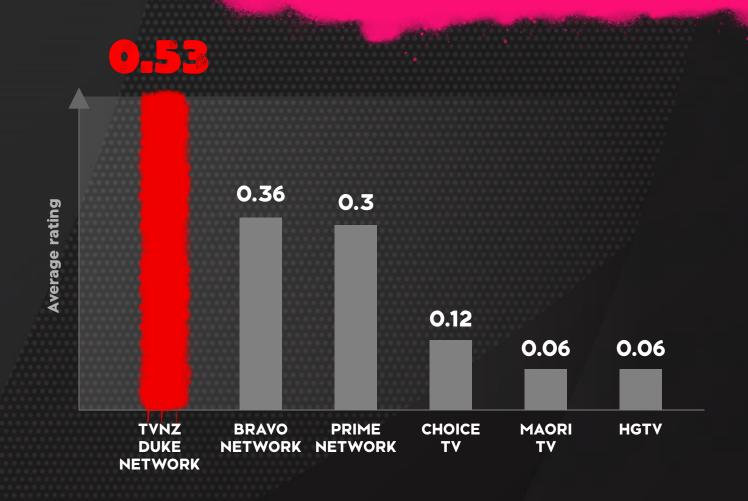

# Major international sporting events are a huge drawcard that get people HOOKED on TVNZ DUKE.