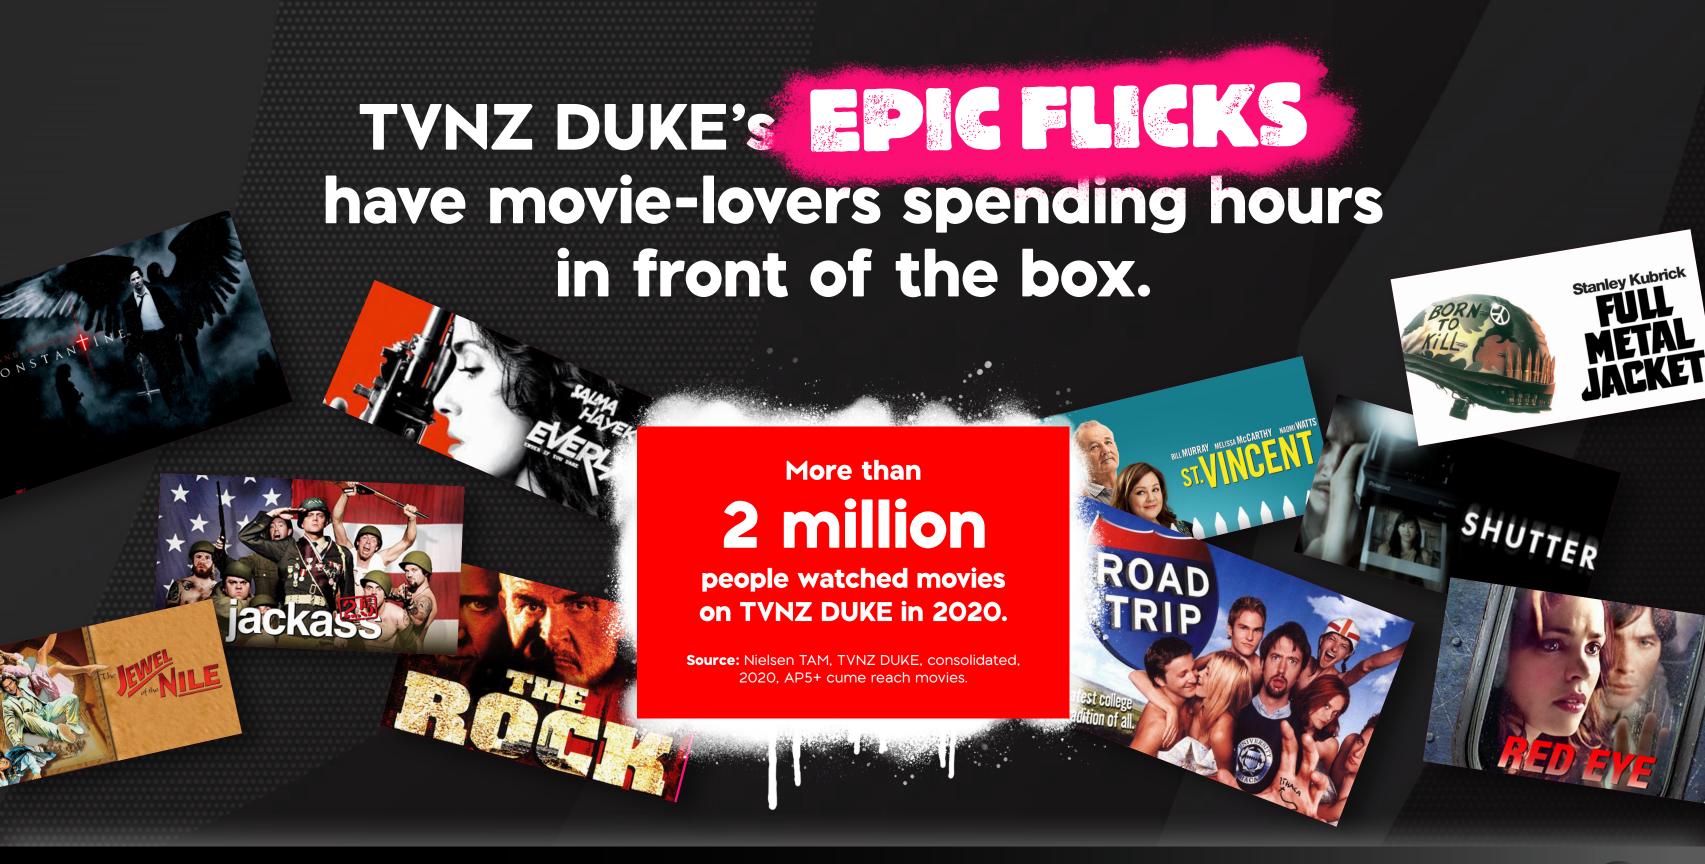

# Major international sporting events are a huge drawcard that get people HOOKED on TVNZ DUKE.