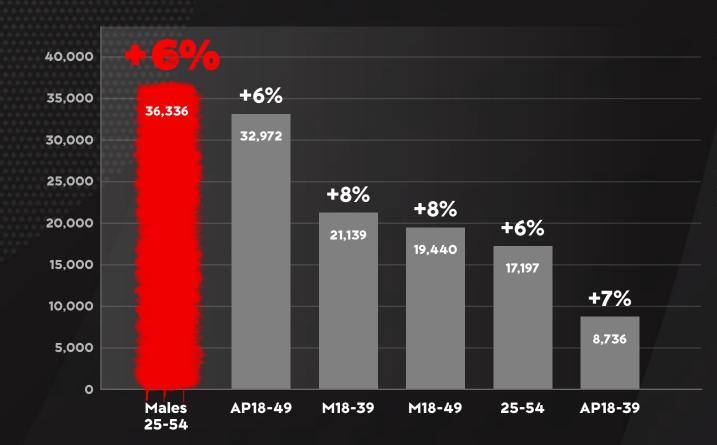

## DUKE viewers are looking for something a little different...

...and are up at all hours of the night, making it a great choice for hitting audiences you'd otherwise miss.

DUKE gets great incremental reach across demos over other TVNZ channels.

2020 average. Late night 2200-0030.

That's 6% of the following of the follow

**Source:** Nielsen TAM, 29/12/2019-02/01/2021, Consolidated, Incremental based off Average Weekly Reach Increase, TVNZ Duke Network, TVNZ 1 Network & TVNZ 2 Network, 22:00-24:30.