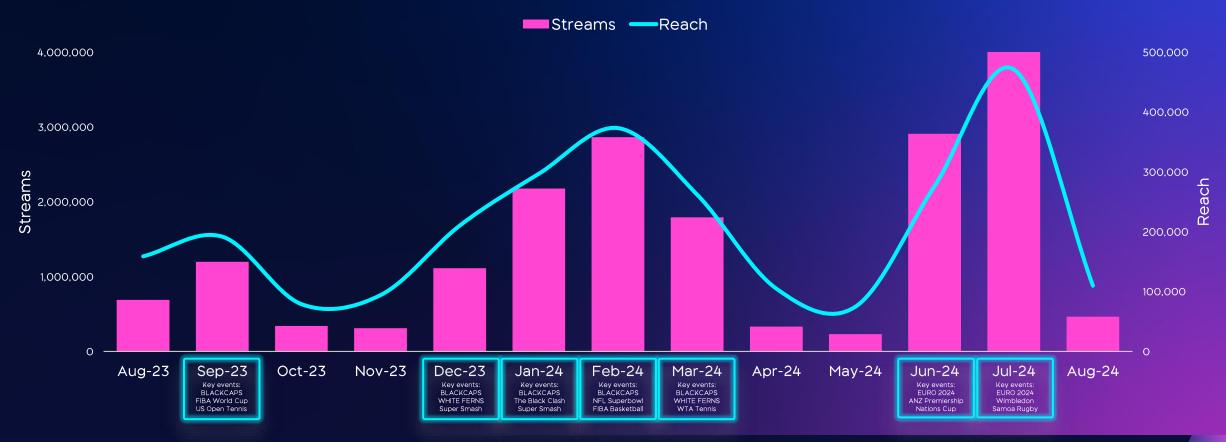

## Paralympics & US Open began in late August and will drive a lot more streams next month

Monthly Sports Hub Reach & Streams

The Paralympic games started on 29<sup>th</sup> August. In some impressive numbers, the games were the seventh highest reaching title for August in only three days! We expect it to be close to top of the table for September.