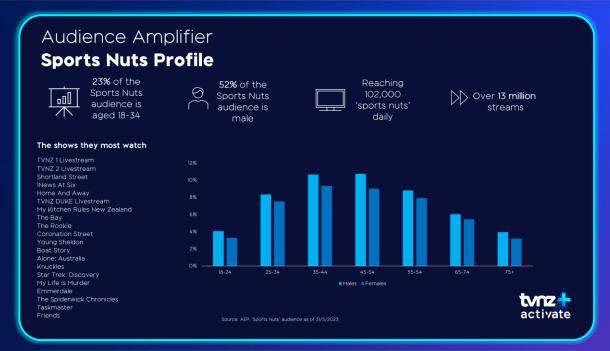

### **Affinity**

We know that Kiwis are mad about sport. It has the power not only to unite friends and family, but the nation as a whole.

However, sporting events might not cover the span of the year or align with your brands campaign timings.

Don't worry we've got the solution for you during those 'off-seasons'.

You can still reach an engaged and sports loving audience using our Sports Nuts Audience Amplifier, any time of the year!

We totally get it—digital jargon can be a real challenge to understand. With the industry constantly evolving and new terms popping up all the time, it's tough to keep up!