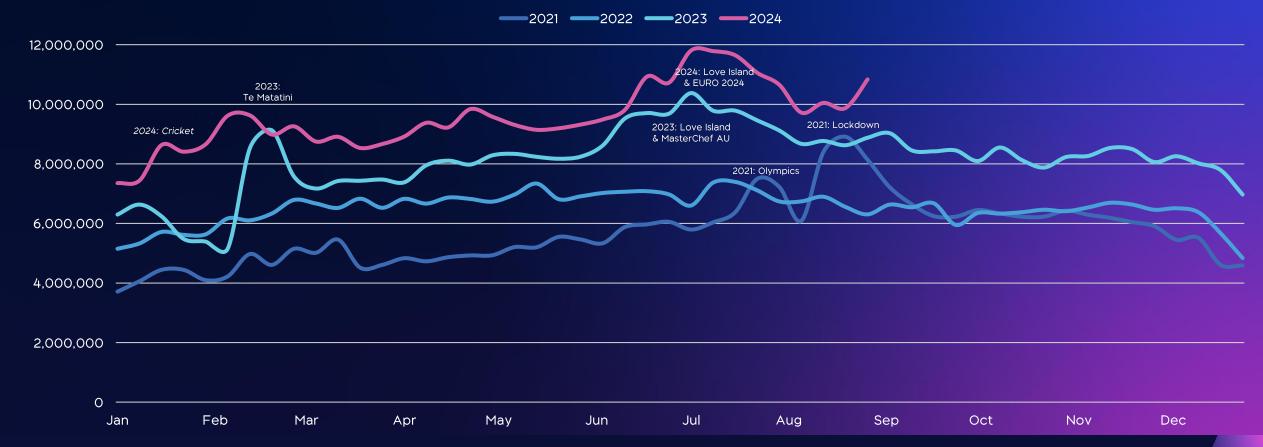

# Over the past eleven weeks, TVNZ+ has averaged 10.8 million weekly streams

TVNZ+ Weekly Streams - AP 13+